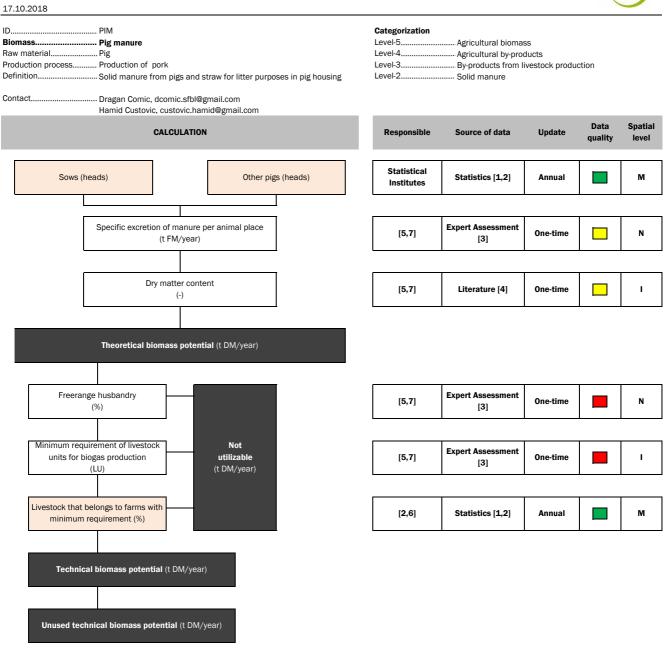

## Advisory for biomass potential map development

Main, by-products and residues

DBFZ

Explanation & Sources:

M = Municipality; E = Entity; N = National; I = International

[1] Institute of Statistics (2017)

[2] Federal Office of Statistics (2012), Institute for Statistics of FBiH (2017)

[3] refer to Appendix 3

[4] Bayrische Landesanstalt für Landwirtschaft (2013)

 [5] Faculty of Agriculture, University of Banja Luka; Faculty of Agriculture, University of East Sarajevo; Agriculture Institute of Republic Srpska
[6] Minstry of Agriculture, Forestry and Water Management (RS);

Department of Agriculture, Veterinary Section (RS)

[7] Federal Institute for Agriculture (FBiH), Faculty of Agricultural and Food Sciences, University of Sarajevo

dynamic calculation element